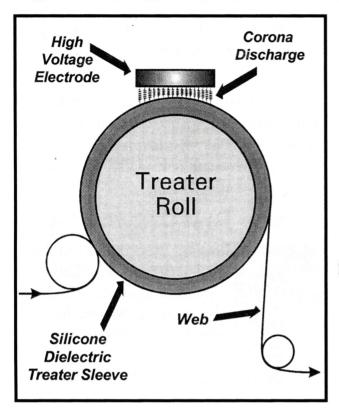

# SILICONE Treater Sleeves

# Life inside a corona treater is hell.

Dielectrics must withstand high frequency, high voltage discharge, plasma-induced ion bombardment, elevated temperature, and concentrated ozone. Even the slightest defect can result in premature failure.

We closely inspect each and every sleeve that goes out the door, and we guarantee our sleeves against immediate blowout on your treater.

That's why we can say, with full assurance...

"Our silicone sleeves are equal or superior to those supplied by the world's leading treater manufacturers."

We've been selling these treater sleeves for over 25 years now — in that long period of time, we have had only one or two sleeves fail on installation. 100% visual inspection is, indeed, very effective!