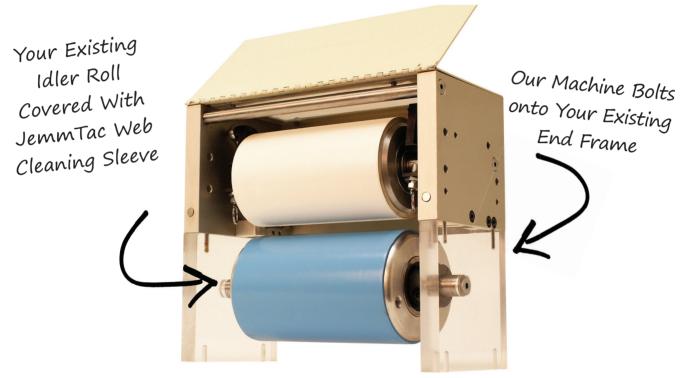

# HIGH QUALITY WEB CLEANING YOU CAN AFFORD

Pictured: JemmTac Component Style Web Cleaner mounted over an existing machine idler roll, covered with a JemmTac™ Web Cleaning Sleeve.