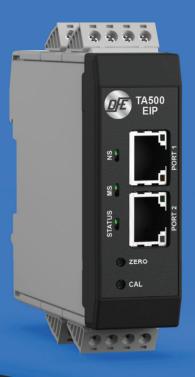

## **TA500 Tension Amplifier**

A next-generation load cell interface has arrived. DFE's newest tension amplifier provides simultaneous Ethernet, 0-10 VDC and 4-20 mA connections for easy integration with current and legacy PLC systems.

The TA500 also features Quik-Cal<sup>™</sup> digital calibration, built-in diagnostics, web browser configuration utility, security lock-out, PLC configuration file support, remote zero & calibration, integral DIN rail mounting and DFE's industry-leading 5 year warranty.

# Compatible with all DFE Load Cells

Upgrading control systems for Industry 4.0 has never been easier. Whether you're building an advanced slitter-rewinder with a Segmented Tension Roll® or refitting Model C transducers on a 20 year old web press, the TA500 is designed to integrate quickly and seamlessly.

The TA500 is backward-compatible with all DFE tension transducers manufactured since 1974, including: Universal Transducer, Model C, Model F, Model LT, Model RFA, Model RS, Model THN, Model UPB, Model SUPB, Model VNW, Narrow Web, Tension Roll® and Segmented Tension Roll®.