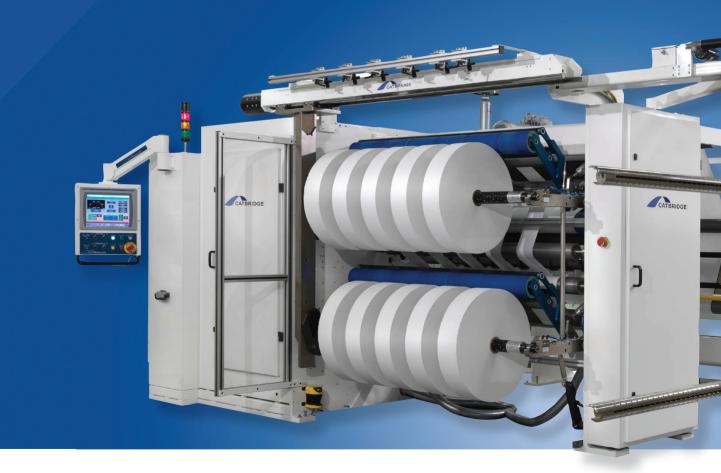

# Introducing the Catbridge 900MC: The best of both worlds

- The simplicity of a duplex center winder & the advantages of a turret
- 32" rewind diameter & auto cutoff and transfer
- Friendly ergonomics & increased throughput
- · Automatic knife positioning & tabbing, core loading
- Slits close to the winding point & multiple slitting methods

The 900MC is ideal for flexible packaging and label applications.