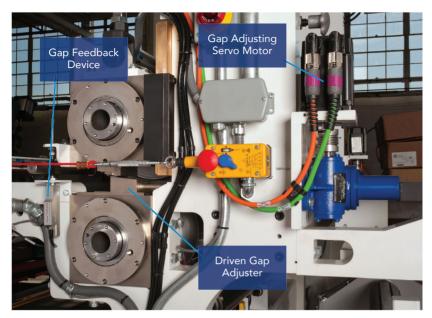

#### Adjusting the coating gap

Several coating methods rely on a gap to control/meter the

Photo 8 - Reverse Roll Coater with Closed Loop Speed and Gap Control

amount of coating applied to the substrate. This gap can take several forms including between two rolls or a roll and another metering device such as a knife blade. In certain cases the gap between the two members is used to pre-meter the coating prior to it being introduced to the web while in other cases the coating is introduced to the web at the gap, resulting in the total thickness of the coating plus the web being metered. In these types of coaters, adjusting the gap between the rolls or roll and knife changes the

amount of coating that is applied. Therefore, in a closed loop system the information from the thickness measuring system is used to open or close the gap in order to affect the amount of coating delivered to the web.

Examples of this type of coater are knife over roll (Photo 5) and between the roll coaters (Photo 6).

In these types of coaters adjustable devices typically allow the gap to be varied. The information from a thickness measuring system can be used for closed loop control of these devices and therefore the gap through the use of positon controlled motors that are tied to the devices as well as position feedback devices that monitor the gap. Such a system is shown below (Photo 7).