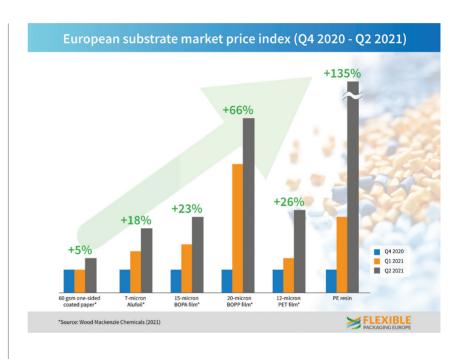

Rates of all raw materials used for flexible packaging showed a historic increase over the past six months according to data from Wood Mackenzie's quarterly flexible packaging overview. Examples of those drastic increases are more than 130 percent for PE resins, almost 70 percent for BOPP film or 18 percent for aluminum foil. In addition, freight rates both for sea from and to Europe and land transportation within Europe rocketed provided availability.