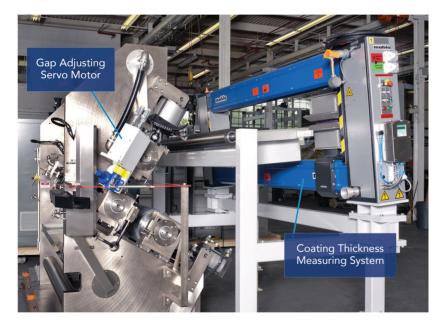

## Adjusting a combination of the above

In certain coating applications such as a reverse roll coater a combination of speed and gap control is used to control the amount of coating being applied to the web.

In this case the speed of the applicator roll is used for minor changes in the coating rate while larger changes are handled through adjustments to the gap between the rolls. In applications such as these a combination of the previously described methods of control is used to control the coating application rate. Such a system is shown below (Photo 8).