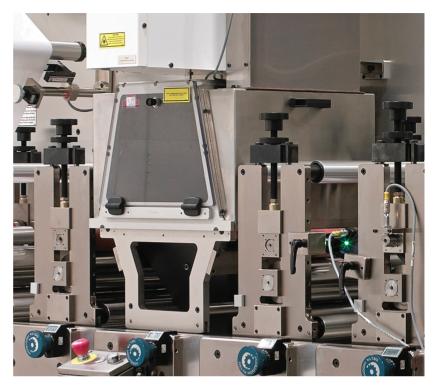

Photo 1 - Kiss Coater

Quite often the coating method dictates which of the above methods is most desirable.

We will look at each of these methods, discussing how they are

Photo 2 - Offset Gravure Coater

used to control the application rate, what types of coaters they are used with and how the thickness measurement system can be interfaced with them.

# Adjusting the speed of the coating application roll(s)

There are several coating methods where the coating is transferred to the web using an applicator roll running in either the same or opposite direction of the web. In either method, adjusting the speed of the applicator roll directly affects the amount of coating that is applied. Therefore, in these methods, the thickness measuring system's information is used to adjust the speed of the applicator roll to control the coating transfer.

Examples of these coating methods include kiss coating (Photo 1) and offset gravure coating (Photo 2).

Photo 4 - Spray Coater

Photo 6 - Between the Roll Coater

The ease with which today's drive and control systems can accurately control a motor's speed allows this method to implement highly accurate adjustments to the coating rate. Interfacing of the thickness gauge system with the drive system allows for fully automatic closed loop control of the application rate.

Examples of this type of coater are knife over roll (Photo 5) and between the roll coaters (Photo 6).

In these types of coaters adjustable devices typically allow the gap to be varied. The information from a thickness measuring system can be used for closed loop control of these devices and therefore the gap through the use of positon controlled motors that are tied to the devices as well as position feedback devices that monitor the gap. Such a system is shown below (Photo 7).