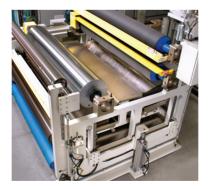

### www.accudynetest.com

Diversified Enterprises, 101 Mulberry St., Suite 2N, Claremont, NH 03743 Phone 800-833-4644 or 603-543-0038; fax 603-543-1334; email rsmith@accudynetest.com

Photo 7 - Between the Roll Coater with Closed Loop Gap Control

Examples of this type of coater are knife over roll (Photo 5) and between the roll coaters (Photo 6).

In these types of coaters adjustable devices typically allow the gap to be varied. The information from a thickness measuring system can be used for closed loop control of these devices and therefore the gap through the use of positon controlled motors that are tied to the devices as well as position feedback devices that monitor the gap. Such a system is shown below (Photo 7).

In this case the speed of the applicator roll is used for minor changes in the coating rate while larger changes are handled through adjustments to the gap between the rolls. In applications such as these a combination of the previously described methods of control is used to control the coating application rate. Such a system is shown below (Photo 8).