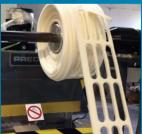

# Introducing the Catbridge 900MC: The best of both worlds

- The simplicity of a duplex center winder & the advantages of a turret
- 32" rewind diameter & auto cutoff and transfer
- Friendly ergonomics & increased throughput
- · Automatic knife positioning & tabbing, core loading
- Slits close to the winding point & multiple slitting methods

The 900MC is ideal for flexible packaging and label applications.

# The solution for the demands of this moment

Catbridge 900-M now available for quick delivery

- Ideal for film & flexible packaging applications
- Rewind diameters to 32"
- Web widths to 62"
- Speeds to 2500 fpm
- Minimum 2" slit width
- Auto knife positioning