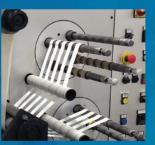

# Introducing the Catbridge 900MC: The best of both worlds

- The simplicity of a duplex center winder & the advantages of a turret
- 32" rewind diameter & auto cutoff and transfer
- Friendly ergonomics & increased throughput
- · Automatic knife positioning & tabbing, core loading
- Slits close to the winding point & multiple slitting methods

The 900MC is ideal for flexible packaging and label applications.

# The solution for the demands of this moment

Catbridge 900-M now available for quick delivery

- Ideal for film & flexible packaging applications
- Rewind diameters to 32"
- Web widths to 62"
- Speeds to 2500 fpm
- Minimum 2" slit width
- Auto knife positioning