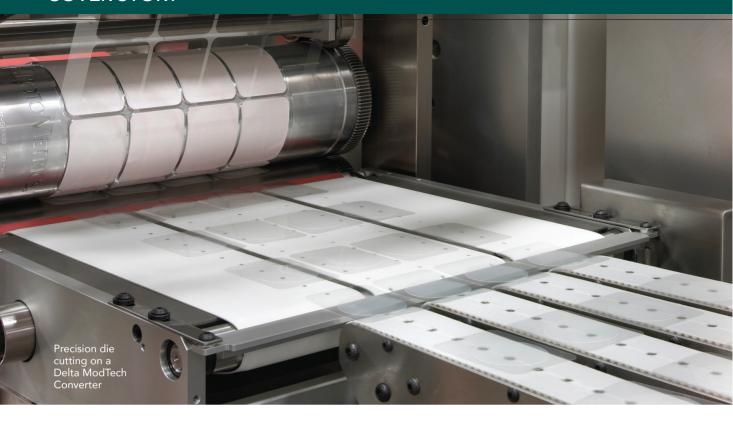

# CHOOSING RIGHT: LASER DIE CUTTING VS. ROTARY DIE CUTTING

Even though there appear to be many more strengths to laser cutting than die cutting, it's not always going to be an automatic choice. Discover how to choose which is right for you.

# Choosing Right: Laser Die Cutting Vs. Rotary Die Cutting

By Dave Grenwis, Marketing Manager at Delta ModTech

Precision vs. durability? Cost vs. quick run capabilities? When comparing laser die cutting to rotary die cutting, there are a variety of reasons to choose one over the other – and a whole lot of grey area in between. Let's take a closer look at what's right for your die cutting machine.

Before we break down the pros and cons of each option, let's start out with a qualifier: The die cutting option you choose will depend entirely on the type of project you're undertaking. And, as you'll learn, there are cases when both options can be used.